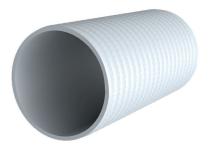

## Plastic spiral hose for cable entry system

Hateflex14090/8000

Article no.: 3030590124, GTIN: 4052487247672

 a pressure-tight cable entry system (for up to 2.5 bar external pressure) can be created using the associated connection components.

Flexible and very rugged plastic spiral hose. A pressure-tight cable entry system can be created with the associated connection components.

Picture may differ from selected product