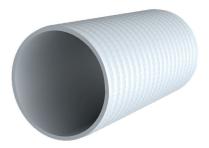

# Hateflex14150/20000

Article no.: 3030589942, GTIN: 4052487247825

 a pressure-tight cable entry system (for up to 2.5 bar external pressure) can be created using the associated connection components.

Flexible and very rugged plastic spiral hose. A pressure-tight cable entry system can be created with the associated connection components.

Picture may differ from selected product