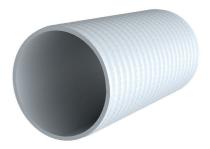

# Plastic spiral hose

for cable entry system

# Hateflex14150/12000

Article no.: 3030589938, GTIN: 4052487247801

 a pressure-tight cable entry system (for up to 2.5 bar external pressure) can be created using the associated connection components.

Flexible and very rugged plastic spiral hose. A pressure-tight cable entry system can be created with the associated connection components.

#### **Advantages:**

- Empty conduit without sleeve available in lengths of up to 25 m
- Empty conduit system that can be built over
- Smooth inner surface for gentle cable pulling

#### **Dimensions:**

- ID: 151 mm ± 1 mm
- OD: 166 mm ± 1 mm