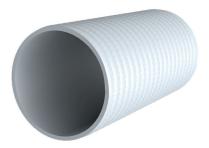

### Plastic spiral hose for cable entry system

# Hateflex14150/2000

Article no.: 3030589945, GTIN: 4052487247832

 a pressure-tight cable entry system (for up to 2.5 bar external pressure) can be created using the associated connection components.

Flexible and very rugged plastic spiral hose. A pressure-tight cable entry system can be created with the associated connection components.

#### **Dimensions:**

- ID: 151 mm ± 1 mm
- OD: 166 mm ± 1 mm

#### **Properties:**

- Peak compressive strength: 450 N
- Minimum bending radius: 900 mm
- Weight: 4500 g/m
- Installation temperature from +5° to + 50°C
- Smooth inner surface for gentle cable pulling
- Weather-proof, UV-resistant and rot-resistant
- Resistant to brine and seawater