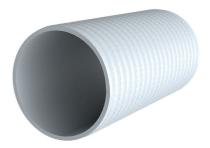

### Plastic spiral hose for cable entry system

# Hateflex14150/3000

Article no.: 3030589745, GTIN: 4052487247856

 a pressure-tight cable entry system (for up to 2.5 bar external pressure) can be created using the associated connection components.

Flexible and very rugged plastic spiral hose. A pressure-tight cable entry system can be created with the associated connection components.