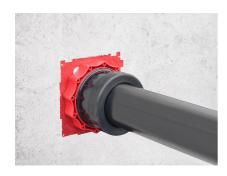

For use in wall insert and plastic flange HSI150. For connecting smooth cable ducts. The seal is created with the plug-in method.

Picture may differ from selected product

## **PICTURES**