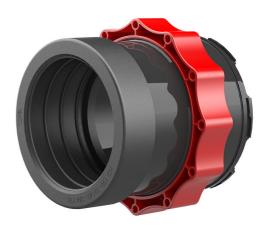

# System cover

with plug-in socket for smooth cable ducts

## HSI150 D1x125 GSM

Article no.: 2101100115, GTIN: 4052487119450

- Bayonet system with return lock and locking screw connection (for protection against automatic opening)
- Elastic plug-in connection with moulded rubber part (OD 110 and 125 mm)

For use in wall insert and plastic flange HSI150. For connecting smooth cable ducts. The seal is created with the plug-in method.

Picture may differ from selected product

#### **Material:**

- System cover: polycarbonate
- Clamping nut: PC/PBT blend
- Plug-in socket: EPDM or plug-in sleeve: PVC-U