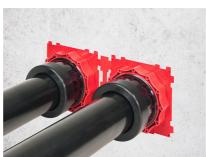

D1x125 GSM

Article no.: 2101100115, GTIN: 4052487119450



- Bayonet system with return lock and locking screw connection (for protection against automatic opening)
- Elastic plug-in connection with moulded rubber part (OD 110 and 125 mm)

For use in wall insert and plastic flange HSI150. For connecting smooth cable ducts. The seal is created with the plug-in method.



Picture may differ from selected product

### **FACTS**

### **Advantages:**

• Quick plug-in installation without additional connection components

#### **Properties:**

FHRK-certified

#### **Material:**

- System cover: polycarbonate
- Clamping nut: PC/PBT blend
- Plug-in socket: EPDM or plug-in sleeve: PVC-U



### **Tightness:**

• gastight and watertight to 0.5 bar

## **FEATURES**

Pipe OD:

125

## **PICTURES**





# ACCESSORIES REQUIRED



Flexible socket wrench

Tel. +49 7322 1333-0

Fax +49 7322 1333-999