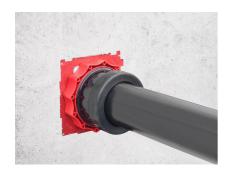

For use in wall insert and plastic flange HSI150. For connecting smooth cable ducts. The seal is created with the plug-in method.

Picture may differ from selected product

## **FEATURES**

Pipe OD:

110