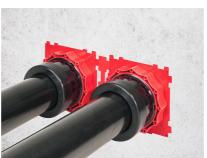

For use in wall insert and plastic flange HSI150. For connecting smooth cable ducts. The seal is created with the plug-in method.

Picture may differ from selected product