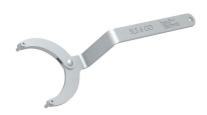

2101100105, GTIN: 4052487119443



- Bayonet system with return lock and locking screw connection (for protection against automatic opening)
- Elastic plug-in connection with moulded rubber part (OD 110 and 125 mm)

For use in wall insert and plastic flange HSI150. For connecting smooth cable ducts. The seal is created with the plug-in method.



Picture may differ from selected product

## **FACTS**

### **Advantages:**

• Quick plug-in installation without additional connection components

### **Properties:**

FHRK-certified

#### **Material:**

- System cover: polycarbonate
- Clamping nut: PC/PBT blend
- Plug-in socket: EPDM or plug-in sleeve: PVC-U



### **Tightness:**

• gastight and watertight to 0.5 bar

## **FEATURES**

Pipe OD:

110

## **PICTURES**





# ACCESSORIES REQUIRED



Flexible socket wrench