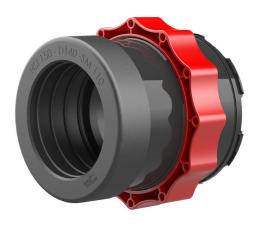

# System cover

with plug-in socket for smooth cable ducts

## HSI150 D1x110 GSM

Article no.: 2101100105, GTIN: 4052487119443

- Bayonet system with return lock and locking screw connection (for protection against automatic opening)
- Elastic plug-in connection with moulded rubber part (OD 110 and 125 mm)

For use in wall insert and plastic flange HSI150. For connecting smooth cable ducts. The seal is created with the plug-in method.

Picture may differ from selected product

#### **Material:**

- System cover: polycarbonate
- Clamping nut: PC/PBT blend
- Plug-in socket: EPDM or plug-in sleeve: PVC-U