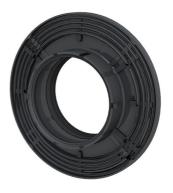

# KG-FIX Wall collar

# KGF110

Article no.: 3030537182, GTIN: 4052487244886

Water barrier flange for water pressure-tight integration of waste water pipelines in floor slabs.

Picture may differ from selected product

## **Application range:**

• Waterproof concrete stress class 1, waterproof concrete stress class 2

## **Tightness:**

- Pressure tight up to 5,0 bar  $\triangleq$  50 m water column
- radon tight