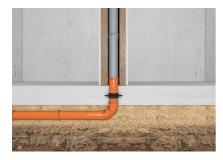

# KGF110

Article no.: 3030537182, GTIN: 4052487244886

Water barrier flange for water pressure-tight integration of waste water pipelines in floor slabs.

Picture may differ from selected product

## **Application range:**

• Waterproof concrete stress class 1, waterproof concrete stress class 2

## **Tightness:**

- Pressure tight up to 5,0 bar  $\triangleq$  50 m water column
- radon tight