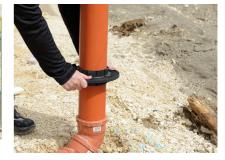

### **Properties:**

- Suitable for all standard smooth pipes
- 2 TPE profile double sealings

## **Application range:**

• Waterproof concrete stress class 1, waterproof concrete stress class 2