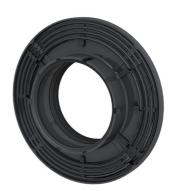

### KG-FIX Wall collar

KGF110

Article no.: 3030537182, GTIN: 4052487244879

Water barrier flange for water pressure-tight integration of waste water pipelines in floor slabs.

Picture may differ from selected product

### **Application range:**

• Waterproof concrete stress class 1, waterproof concrete stress class 2

### **Tightness:**

- Pressure tight up to 5,0 bar  $\triangleq$  50 m water column
- radon tight