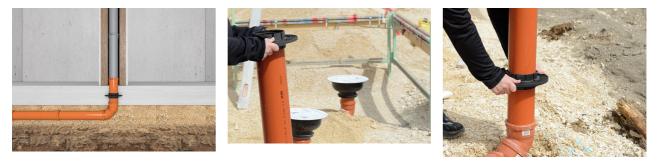

### KG-FIX Wall collar

KGF110

Article no.: 3030537182, GTIN: 4052487244879

Water barrier flange for water pressure-tight integration of waste water pipelines in floor slabs.

Picture may differ from selected product