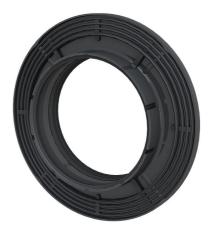

# KG-FIX Wall collar

# KGF160

Article no.: 3030537198, GTIN: 4052487244824

Quick, tool-less assembly

• contains recycled plastic

Water barrier flange for water pressure-tight integration of waste water pipelines in floor slabs.

Picture may differ from selected product