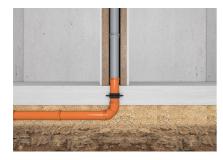

# KGF160

Article no.: 3030537198, GTIN: 4052487244824

Quick, tool-less assembly

• contains recycled plastic

Water barrier flange for water pressure-tight integration of waste water pipelines in floor slabs.

## **Application range:**

• Waterproof concrete stress class 1, waterproof concrete stress class 2