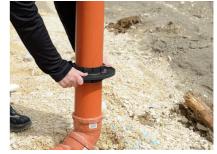

# KG-FIX Wall collar

# KGF160

Article no.: 3030537198, GTIN: 4052487244824

Quick, tool-less assembly

• contains recycled plastic

Water barrier flange for water pressure-tight integration of waste water pipelines in floor slabs.