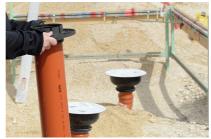

# KGF160

Article no.: 3030537198, GTIN: 4052487244824

Quick, tool-less assembly

• contains recycled plastic

Water barrier flange for water pressure-tight integration of waste water pipelines in floor slabs.