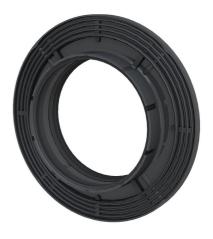

# KG-FIX Wall collar

# KGF160

Article no.: 3030537198, GTIN: 4052487244817

Quick, tool-less assembly

contains recycled plastic

Water barrier flange for water pressure-tight integration of waste water pipelines in floor slabs.

#### **Advantages:**

• High dimensional stability thanks to two components injection molding

### **Properties:**

- Suitable for all standard smooth pipes
- 2 TPE profile double sealings

#### **Material:**

- ABS-Regranulate/TPE
- 68 % regranulate

## **Tightness:**

- Pressure tight up to 5,0 bar  $\triangleq$  50 m water column
- radon tight