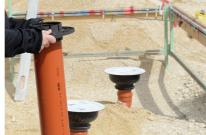

# KG-FIX Wall collar

# KGF160

Article no.: 3030537198, GTIN: 4052487244817

Quick, tool-less assembly

contains recycled plastic

Water barrier flange for water pressure-tight integration of waste water pipelines in floor slabs.