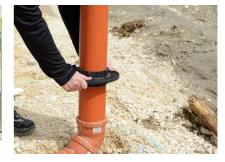

# KG-FIX Wall collar

# KGF160

Article no.: 3030537198, GTIN: 4052487244817

Quick, tool-less assembly

contains recycled plastic

Water barrier flange for water pressure-tight integration of waste water pipelines in floor slabs.