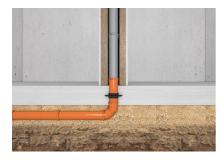

## **Application range:**

• Waterproof concrete stress class 1, waterproof concrete stress class 2

## **Tightness:**

- Pressure tight up to 5,0 bar  $\triangleq$  50 m water column
- radon tight