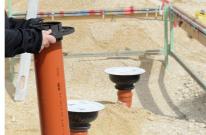

no.: 3030537197, GTIN: 4052487244794

Quick, tool-less assembly

contains recycled plastic

Water barrier flange for water pressure-tight integration of waste water pipelines in floor slabs.



Picture may differ from selected product

## **FACTS**

#### **Advantages:**

• High dimensional stability thanks to two components injection molding

### **Properties:**

- Suitable for all standard smooth pipes
- 2 TPE profile double sealings

## **Application range:**

• Waterproof concrete stress class 1, waterproof concrete stress class 2





#### **Material:**

- ABS-Regranulate/TPE
- 68 % regranulate

## **Tightness:**

- Pressure tight up to 5,0 bar  $\triangleq$  50 m water column
- radon tight

# **FEATURES**

: 227
Suitable for medium pipe OD (mm): 125
Packing unit: 5

# **PICTURES**







Tel. +49 7322 1333-0

Fax +49 7322 1333-999