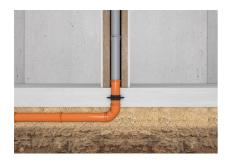

## **Application range:**

• Waterproof concrete stress class 1, waterproof concrete stress class 2

## **Tightness:**

- Pressure tight up to 5,0 bar  $\triangleq$  50 m water column
- radon tight