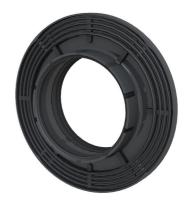

# KG-FIX Wall collar

# KGF125

Article no.: 3030537197, GTIN: 4052487244794

Quick, tool-less assembly

contains recycled plastic

Water barrier flange for water pressure-tight integration of waste water pipelines in floor slabs.

### **Properties:**

- Suitable for all standard smooth pipes
- 2 TPE profile double sealings

#### **Material:**

- ABS-Regranulate/TPE
- 68 % regranulate