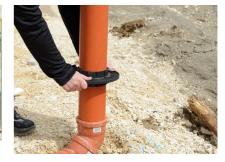

# KG-FIX Wall collar

# KGF125

Article no.: 3030537197, GTIN: 4052487244794

Quick, tool-less assembly

contains recycled plastic

Water barrier flange for water pressure-tight integration of waste water pipelines in floor slabs.

# **PICTURES**

Tel. +49 7322 1333-0

Fax +49 7322 1333-999