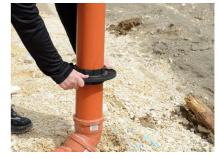

# KG-FIX Wall collar

# KGF125

Article no.: 3030537197, GTIN: 4052487244787

Quick, tool-less assembly

• contains recycled plastic

Water barrier flange for water pressure-tight integration of waste water pipelines in floor slabs.

# **PICTURES**