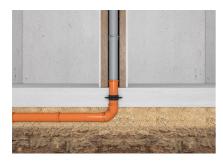

# KGF125

Article no.: 3030537197, GTIN: 4052487244787

Quick, tool-less assembly

• contains recycled plastic

Water barrier flange for water pressure-tight integration of waste water pipelines in floor slabs.

## **Application range:**

• Waterproof concrete stress class 1, waterproof concrete stress class 2