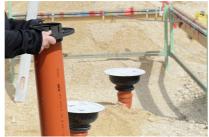

# KGF125

Article no.: 3030537197, GTIN: 4052487244787

Quick, tool-less assembly

• contains recycled plastic

Water barrier flange for water pressure-tight integration of waste water pipelines in floor slabs.