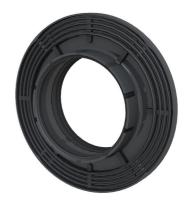

# KG-FIX Wall collar

# KGF125

Article no.: 3030537197, GTIN: 4052487244787

Quick, tool-less assembly

• contains recycled plastic

Water barrier flange for water pressure-tight integration of waste water pipelines in floor slabs.

## **Application range:**

• Waterproof concrete stress class 1, waterproof concrete stress class 2

## **Tightness:**

- Pressure tight up to 5,0 bar  $\triangleq$  50 m water column
- radon tight