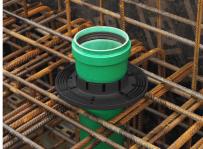

# Wall collar

### **Application range:**

• Waterproof concrete stress class 1 and 2

### **Tightness:**

- pressure-rated up to 5,0 bar equivalent to 50 m of water column
- Radon-proof