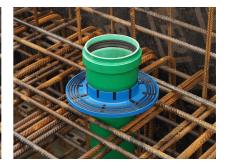

# Wall collar

### **Application range:**

• Waterproof concrete stress class 1 and 2

### **Tightness:**

- pressure-rated up to 5,0 bar equivalent to 50 m of water column
- Radon-proof