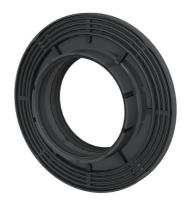

# KGF125

Article no.: 3030537197, GTIN: 4052487244787

Water barrier flange for pressure-tight integration of waste water pipes in floor slabs.

Picture may differ from selected product

# **FEATURES**

Wall collar OD (mm): 227
suitable for medium pipe OD (mm): 125
Packing unit: 1