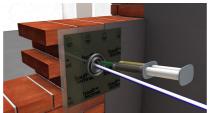

### **Advantages:**

- Sealing in all common wall types (DIN 18533/WU concrete)
- Minimum RESINATOR resin quantity thanks to adhesive collar
- Small opening diameter Øi 25 mm
- Quick to assemble in just a few minutes

### **Scope of delivery:**

- 1 piece 2LINE MIS25
- 1 piece RESINATOR dual syringe, 25 ml
- 1 piece wall terminator element

#### **Dimensions:**

- Area of application: 1 fibre-optic cable with Øa 6 13 mm
- for drill holes Øi: 25 mm
- for wall thicknesses starting from 150 mm