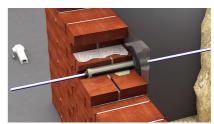

### **Scope of delivery:**

- 1 piece 2LINE MIS25
- 1 piece RESINATOR dual syringe, 25 ml
- 1 piece wall terminator element

#### **Dimensions:**

- Area of application: 1 fibre-optic cable with Øa 6 13 mm
- for drill holes Øi: 25 mm
- for wall thicknesses starting from 150 mm

#### **Material:**

- Membrane sleeve: TPE
- Foil flange: Aluminium-plastic composite foil with butyl rubber
- Wall terminator element: PCFR