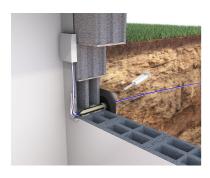

# Membrane injection system

for buildings without a basement

#### **Dimensions:**

- Area of application: 1 fibre-optic cable with Øa 6 13 mm
- for drill holes Øi: 25 mm
- for wall thicknesses starting from 150 mm

### **Application range:**

- DIN 18533 W1-E, DIN 18533 W2.1-E
- Waterproof concrete stress class 1, waterproof concrete stress class 2
- 1 fibre-optic cable with Øa 6 13 mm