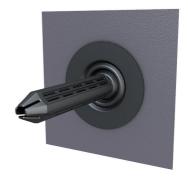

# **2LINE MIS25 1x6-13 PRO**

Article no.: 3030477964, GTIN: 4052487242905

- Controlled RESINATOR resin discharge thanks to proven membrane injection system
  - Tool-free assembly with RESINATOR double syringe
  - Horizontal or inclined installation up to 45° inclination

For reliable sealing of fibre optic cables.

Picture may differ from selected product

#### **Dimensions:**

- Area of application: 1 fibre-optic cable with Øa 6 13 mm
- for drill holes Øi: 25 mm
- for wall thicknesses starting from 150 mm