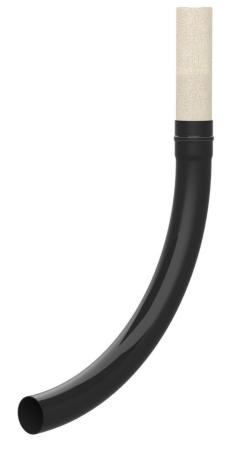

# Wall entry pipe bend 200

for district heating lines

## MSH Basic FUBO-FIX RB200 r800

Article no.: 3030499294, GTIN: 4052487244084

For the feeding in and sealing of district heating supply lines through the floor slab. Positioning with separately available clip system on the district heating installation fixture and combination with spiral hose system and sealing elements.

### **Scope of delivery:**

- 1 piece Pipe bend Øi 200 mm
- 1 piece Wall sleeve Øi 200 mm, partially coated L = 650 mm

#### **Dimensions:**

• Pipe bend radius: 1,000 mm

#### **Material:**

PVC-U