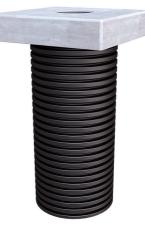

# ULF470 1x150

Article no.: 3030490219, GTIN: 4052487242875

- Adaptation option for empty conduits
- Replacement or exchange of the charging station possible without removing the foundation

Universal foundation solution for installing charging stations and charging pedestals. Option for mounting on polymer concrete slab. Connection of power and data cables via an empty pipe connection.

#### **Dimensions:**

- Total length: 750mm
- Foundation slab: ULF300: 300 x 300 mm, ULF380: 380 x 380 mm, ULF470: 470 x 470 mm
- High foundation slab: 80 mm
- Foundation slab opening: ULF300/380: 110 mm, ULF470: 150 mm

Double PG-Line

x 470 mm

• Foundation pipe (Øi): ULF300: DN 200, ULF380: DN 250, ULF470: DN 300

### **Properties:**

• Weight: ULF300: 16 kg, ULF380: 24 kg, ULF470 1x110: 38 kg, ULF470 1x150: 35 kg

#### Material:

- Foundation pipe: PE
- Foundation slab: polymer concrete