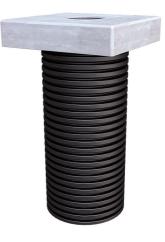

# Universal charging station foundation

for the installation of charging stations and charging pedestals

# BSB ULF470 1x110 ALPITRONIC HYC50

Article no.: 3030548203

- Universal foundation system for various charging stations and charging pedestals
  - Adaptation option for empty conduits
  - Replacement or exchange of the charging station possible without removing the foundation

Universal foundation solution for installing charging stations and charging pedestals. Option for mounting on polymer concrete slab. Connection of power and data cables via an empty pipe connection.

Picture may differ from selected product

#### **Dimensions:**

- Total length: 750mm
- Foundation slab: ULF300: 300 x 300 mm, ULF380: 380 x 380 mm, ULF470: 470 x 470 mm
- High foundation slab: 80 mm
- Foundation slab opening: ULF300/380: 110 mm, ULF470: 150 mm
- Foundation pipe (Øi): ULF300: DN 200, ULF380: DN 250, ULF470: DN 300

#### **Material:**

- Foundation pipe: PE
- Foundation slab: polymer concrete