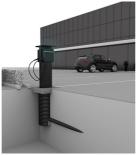

Universal foundation solution for installing charging stations and charging pedestals. Option for mounting on polymer concrete slab. Connection of power and data cables via an empty pipe connection.

Picture may differ from selected product