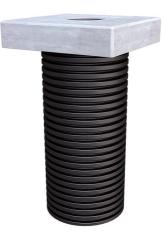

Universal foundation solution for installing charging stations and charging pedestals. Option for mounting on polymer concrete slab. Connection of power and data cables via an empty pipe connection.

Picture may differ from selected product

#### **Dimensions:**

- Total length: 750mm
- Foundation slab: ULF300: 300 x 300 mm, ULF380: 380 x 380 mm, ULF470: 470 x 470 mm
- High foundation slab: 80 mm
- Foundation slab opening: ULF300/380: 110 mm, ULF470: 150 mm
- Foundation pipe (Øi): ULF300: DN 200, ULF380: DN 250, ULF470: DN 300

#### **Material:**

- Foundation pipe: PE
- Foundation slab: polymer concrete