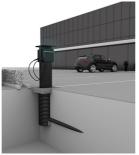

# Universal charging station foundation

for the installation of charging stations and charging pedestals

Universal foundation solution for installing charging stations and charging pedestals. Option for mounting on polymer concrete slab. Connection of power and data cables via an empty pipe connection.

Picture may differ from selected product