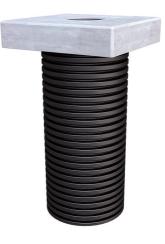

# Universal charging station foundation

for the installation of charging stations and charging pedestals

# BSB ULF470 1x150 KEBA KE CONTACT P30 V3

Article no.: 3030542887

- Universal foundation system for various charging stations and charging pedestals
  - Adaptation option for empty conduits
  - Replacement or exchange of the charging station possible without removing the foundation

Universal foundation solution for installing charging stations and charging pedestals. Option for mounting on polymer concrete slab. Connection of power and data cables via an empty pipe connection.

Picture may differ from selected product

#### **Dimensions:**

- Total length: 750mm
- Foundation slab: ULF300: 300 x 300 mm, ULF380: 380 x 380 mm, ULF470: 470 x 470 mm
- High foundation slab: 80 mm
- Foundation slab opening: ULF300/380: 110 mm, ULF470: 150 mm
- Foundation pipe (Øi): ULF300: DN 200, ULF380: DN 250, ULF470: DN 300

#### **Material:**

- Foundation pipe: PE
- Foundation slab: polymer concrete