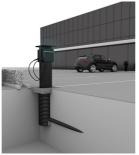

# Universal charging station foundation

for the installation of charging stations and charging pedestals

Universal foundation solution for installing charging stations and charging pedestals. Option for mounting on polymer concrete slab. Connection of power and data cables via an empty pipe connection.

Picture may differ from selected product

#### **Dimensions:**

- Total length: 750mm
- Foundation slab: ULF300: 300 x 300 mm, ULF380: 380 x 380 mm, ULF470: 470 x 470 mm
- High foundation slab: 80 mm
- Foundation slab opening: ULF300/380: 110 mm, ULF470: 150 mm
- Foundation pipe (Øi): ULF300: DN 200, ULF380: DN 250, ULF470: DN 300