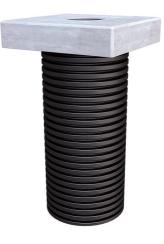

# Universal charging station foundation

for the installation of charging stations and charging pedestals

## BSB ULF470 1x150 KEBA KECONTACT P30 V1/2

Article no.: 3030542886

- Universal foundation system for various charging stations and charging pedestals
  - Adaptation option for empty conduits
  - Replacement or exchange of the charging station possible without removing the foundation

Universal foundation solution for installing charging stations and charging pedestals. Option for mounting on polymer concrete slab. Connection of power and data cables via an empty pipe connection.

Picture may differ from selected product

#### **Dimensions:**

- Total length: 750mm
- Foundation slab: ULF300: 300 x 300 mm, ULF380: 380 x 380 mm, ULF470: 470 x 470 mm
- High foundation slab: 80 mm
- Foundation slab opening: ULF300/380: 110 mm, ULF470: 150 mm
- Foundation pipe (Øi): ULF300: DN 200, ULF380: DN 250, ULF470: DN 300

#### **Material:**

- Foundation pipe: PE
- Foundation slab: polymer concrete