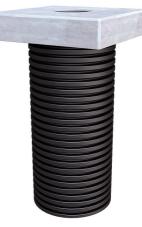

# **Universal charging station foundation**

for the installation of charging stations and charging pedestals

# ULF470 1x110

Article no.: 3030540367, GTIN: 4052487245111

- Adaptation option for empty conduits
- Replacement or exchange of the charging station possible without removing the foundation

Universal foundation solution for installing charging stations and charging pedestals. Option for mounting on polymer concrete slab. Connection of power and data cables via an empty pipe connection.

#### **Dimensions:**

- Total length: 750mm
- Foundation slab: ULF300: 300 x 300 mm, ULF380: 380 x 380 mm, ULF470: 470 x 470 mm
- High foundation slab: 80 mm
- Foundation slab opening: ULF300/380: 110 mm, ULF470: 150 mm
- Foundation pipe (Øi): ULF300: DN 200, ULF380: DN 250, ULF470: DN 300

#### Material:

- Foundation pipe: PE
- Foundation slab: polymer concrete