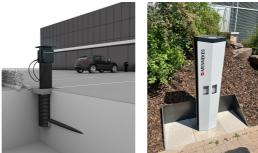

# **Universal charging station foundation**

for the installation of charging stations and charging pedestals

# ULF470 1x110

Article no.: 3030540367, GTIN: 4052487245111

- Adaptation option for empty conduits
- Replacement or exchange of the charging station possible without removing the foundation

Universal foundation solution for installing charging stations and charging pedestals. Option for mounting on polymer concrete slab. Connection of power and data cables via an empty pipe connection.