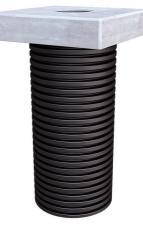

# **Universal charging station foundation**

for the installation of charging stations and charging pedestals

# ULF300 1x110

Article no.: 3030512350, GTIN: 4052487243452

- Adaptation option for empty conduits
- Replacement or exchange of the charging station possible without removing the foundation

Universal foundation solution for installing charging stations and charging pedestals. Option for mounting on polymer concrete slab. Connection of power and data cables via an empty pipe connection.

#### **Dimensions:**

- Total length: 750mm
- Foundation slab: ULF300: 300 x 300 mm, ULF380: 380 x 380 mm, ULF470: 470 x 470 mm
- High foundation slab: 80 mm
- Foundation slab opening: ULF300/380: 110 mm, ULF470: 150 mm
- Foundation pipe (Øi): ULF300: DN 200, ULF380: DN 250, ULF470: DN 300

#### **Material:**

- Foundation pipe: PE
- Foundation slab: polymer concrete