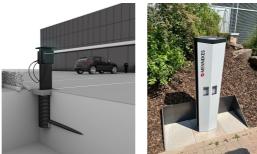

# **Universal charging station foundation**

for the installation of charging stations and charging pedestals

# ULF300 1x110

Article no.: 3030512350, GTIN: 4052487243452

- Adaptation option for empty conduits
- Replacement or exchange of the charging station possible without removing the foundation

Universal foundation solution for installing charging stations and charging pedestals. Option for mounting on polymer concrete slab. Connection of power and data cables via an empty pipe connection.