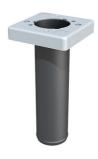

# Seal insert for basic insert

## **ESH Basic MBK SR1**

Article no.: 3030473652, GTIN: 4052487241229

Gastight and watertight building entry for gas, water, power or telecommunications services for buildings without a basement. The building entry is installed in the ESH Basic FUBO EBT SR1 basic unit.

### **Scope of delivery:**

- 1 piece seal insert
- 2 pieces self-tapping screws M8x45 and washers for sealing service lines

#### **Dimensions:**

Width: 135 mmLength: 135 mmHeight: 283 mm

#### **Material:**

- Anchor plate: glass fibre reinforced polyamide
- Pipe: glass-fibre-reinforced polyamide with TPE
- Screws: stainless steel V2A (AISI 304L)