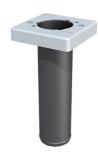

# Seal insert for basic insert

## **ESH Basic MBK SR1**

Article no.: 3030473652, GTIN: 4052487241229

Gastight and watertight building entry for gas, water, power or telecommunications services for buildings without a basement. The building entry is installed in the ESH Basic FUBO EBT SR1 basic unit.

#### **Dimensions:**

Width: 135 mmLength: 135 mmHeight: 283 mm

#### **Material:**

- Anchor plate: glass fibre reinforced polyamide
- Pipe: glass-fibre-reinforced polyamide with TPE
- Screws: stainless steel V2A (AISI 304L)