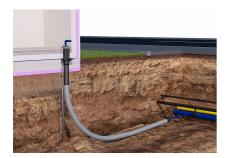

## **ESH Basic MBK SR1**

Article no.: 3030473652, GTIN: 4052487241229

Gastight and watertight building entry for gas, water, power or telecommunications services for buildings without a basement. The building entry is installed in the ESH Basic FUBO EBT SR1 basic unit.