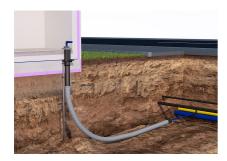

## ESH Basic FUBO SR1 EBT

Article no.: 3030473606, GTIN: 4052487241212

 easy integration of the vapour barrier using the adhesive ribbon

For the feeding in and sealing of supply lines (power, water, telecommunications or gas) through the base slab. Is supplemented with separately available spiral hose system, seal insert and utility sealing element.