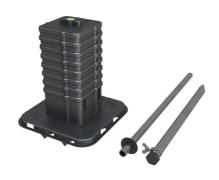

## ESH Basic FUBO SR1 EBT

Article no.: 3030473606, GTIN: 4052487241212

 easy integration of the vapour barrier using the adhesive ribbon

For the feeding in and sealing of supply lines (power, water, telecommunications or gas) through the base slab. Is supplemented with separately available spiral hose system, seal insert and utility sealing element.

### **Scope of delivery:**

• 1 piece basic insert with installation fixture

#### **Dimensions:**

Width: 222 mmLength: 222 mm

• Height: 270 mm