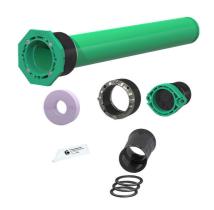

### Scope of delivery:

- Basic component for installation in universal wall sleeve UFR100/x
- Outer sealing element for installation in wall sleeve.
- Insulating plate for integrating the building insulation in the area of the building services outlet
- 1 piece ETGAR sealing element 1x26-30+3x5-8+2x7-13
- 4-piece corrugated pipe connection set (1 double sleeve DN 75 + 3 profile seals DN 75) RAS4

#### **Dimensions:**

- Compatible with UFR wall sleeve, ID: 100 mm
- maximum wall thickness: 500 mm