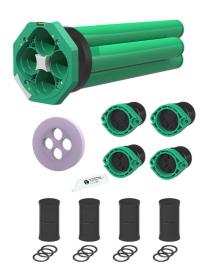

#### Scope of delivery:

- Basic component for installation in ETGAR wall sleeve
- Insulating plate for integrating the building insulation in the area of the building services outlet
- 2 pieces ETGAR sealing elements 1x13-21+3x7-13+1x5-13
- 2 pieces ETGAR sealing elements 1x26-30+3x5-8+2x7-13
- 16-piece corrugated pipe connection set (4 double sleeves DN75 + 12 profile seals DN75) RAS16