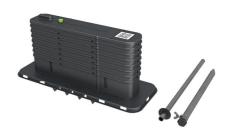

# MSH Basic FUBO SR4 EBT

: 1551008600, GTIN: 4052487204804

 easy integration of the vapour barrier using the adhesive ribbon

For the collective feeding in and sealing of all supply lines (power, water, telecommunications, gas) through the base slab. Is supplemented with separately available spiral hose system, seal insert and utility sealing elements.

# **Scope of delivery:**

• 1 piece basic insert with installation fixture

#### **Dimensions:**

Width: 216 mmLength: 579 mm

• Height: 270 mm