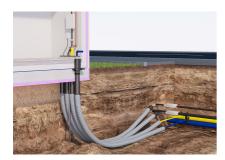

# Multi-line basic insert, arranged side by side

For buildings without a basement

# MSH Basic FUBO SR4 EBT

: 1551008600, GTIN: 4052487204804

 easy integration of the vapour barrier using the adhesive ribbon

For the collective feeding in and sealing of all supply lines (power, water, telecommunications, gas) through the base slab. Is supplemented with separately available spiral hose system, seal insert and utility sealing elements.

# **Advantages:**

- Seals all supply lines through one entry
- All services are fed in separately
- Continuous duct connection up to the main supply lines at the edge of the property possible
- The arrangement of the individual services is flexible
- The individual frame segments can be snapped together