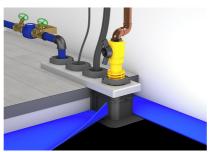

# MSH Basic FUBO SR4 EBT

: 1551008600, GTIN: 4052487204804

 easy integration of the vapour barrier using the adhesive ribbon

For the collective feeding in and sealing of all supply lines (power, water, telecommunications, gas) through the base slab. Is supplemented with separately available spiral hose system, seal insert and utility sealing elements.

# **Advantages:**

- Seals all supply lines through one entry
- All services are fed in separately
- Continuous duct connection up to the main supply lines at the edge of the property possible
- The arrangement of the individual services is flexible
- The individual frame segments can be snapped together