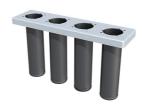

# Multi-line basic insert, arranged side by side

For buildings without a basement

# MSH Basic FUBO SR4 EBT

: 1551008600, GTIN: 4052487204804

 easy integration of the vapour barrier using the adhesive ribbon

For the collective feeding in and sealing of all supply lines (power, water, telecommunications, gas) through the base slab. Is supplemented with separately available spiral hose system, seal insert and utility sealing elements.

# **Scope of delivery:**

• 1 piece basic insert with installation fixture

#### **Dimensions:**

Width: 216 mmLength: 579 mm

• Height: 270 mm