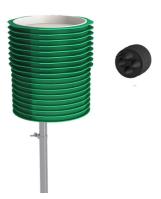

## **ETGAR FB**

: 3030454134, GTIN: 4052487239868

For routing and distributing electric power and communication lines in the garden, for the safe installation of garden lights, energy charging stations etc. and the connection of ETGAR building services outlet empty conduit systems. Accessory for the ETGAR building services outlet and for the extension set.

#### **Scope of delivery:**

- 1 piece ETGAR foundation box main unit, incl. closing covers, top and bottom
- 1 piece Height-adjustable installation fixture
- 1 piece ETGAR connection sleeves
- 1 packing unit: 32 items

#### **Material:**

- Fastening clip: polypropylene (PP)
- Connection sleeves: EPDM

Packing unit: 32

ETGAR carrier plate