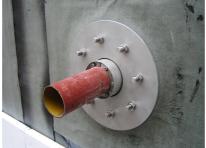

# Fixed/loose flange wall sleeve made from stainless steel

for retrofit dowelling for black tank according to DIN 18533

FLFA1x350/80/0 DIN18533 A2

: 2500400008, GTIN: 4052487062398

For dowelling with wall sleeves, core drills or breakthroughs.

# Scope of delivery:

- 1 piece Fixed/loose flange wall sleeve
- Bolts and nuts M20 (DIN 18533)
- Fastenings for concrete