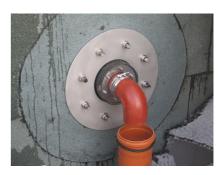

# Fixed/loose flange wall sleeve made from stainless steel

for retrofit dowelling for black tank according to DIN 18533

FLFA1x350/80/0 DIN18533 A2

: 2500400008, GTIN: 4052487062398

For dowelling with wall sleeves, core drills or breakthroughs.

# Scope of delivery:

- 1 piece Fixed/loose flange wall sleeve
- Bolts and nuts M20 (DIN 18533)
- Fastenings for concrete