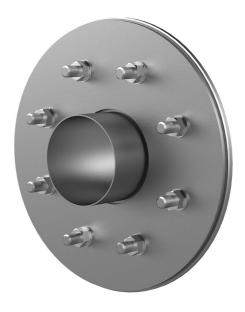

# Scope of delivery:

- 1 piece Fixed/loose flange wall sleeve
- Bolts and nuts M20 (DIN 18533)
- Fastenings for concrete

### **Dimensions:**

- Standard fixed flange Øa equal to the relevant wall sleeve Øi + approx. 330 mm (for one passage)
- Standard upper length: 80 mm

# **Tightness:**

• gastight and watertight

| Wall sleeve ID (mm) D1:               | 350 |
|---------------------------------------|-----|
| Fixed flange OD (mm) D2:              | 680 |
| Loose flange OD (mm) D3:              | 670 |
| Wall sleeve wall thickness (mm)<br>S: | 3   |