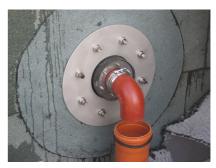

# Fixed/loose flange wall sleeve made from stainless steel

for retrofit dowelling for black tank according to DIN 18533

FLFA1x100/80/0 DIN18533 A2

: 2500400002, GTIN: 4052487062336

For dowelling with wall sleeves, core drills or breakthroughs.

## **Tightness:**

• gastight and watertight

Wall sleeve ID (mm) D1: 100

Fixed flange OD (mm) D2: 425

Loose flange OD (mm) D3: 415

Wall sleeve wall thickness (mm) 5: 2

Rubber inlays

Tel. +49 7322 1333-0