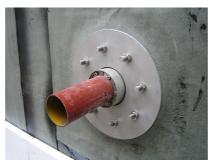

# Fixed/loose flange wall sleeve made from stainless steel

for retrofit dowelling for black tank according to DIN 18533

FLFA1x100/80/0 DIN18533 A2

: 2500400002, GTIN: 4052487062336

For dowelling with wall sleeves, core drills or breakthroughs.

## **Tightness:**

• gastight and watertight

Wall sleeve ID (mm) D1: 100

Fixed flange OD (mm) D2: 425

Loose flange OD (mm) D3: 415

Wall sleeve wall thickness (mm) 5: 2

Rubber inlays

Tel. +49 7322 1333-0