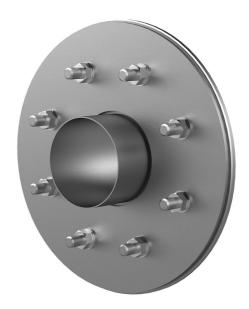

# **Scope of delivery:**

- 1 piece Fixed/loose flange wall sleeve
- Bolts and nuts M20 (DIN 18533)
- Fastenings for concrete

#### **Dimensions:**

- Standard fixed flange Øa equal to the relevant wall sleeve Øi + approx. 330 mm (for one passage)
- Standard upper length: 80 mm

## **Tightness:**

• gastight and watertight

Wall sleeve ID (mm) D1: 100

Fixed flange OD (mm) D2: 425

Loose flange OD (mm) D3: 415

Wall sleeve wall thickness (mm) 5: 2

Rubber inlays

Tel. +49 7322 1333-0