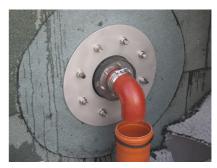

# Fixed/loose flange wall sleeve made from stainless steel

for retrofit dowelling for black tank according to DIN 18533

FLFA1x450/80/0 DIN18533 A2

: 2500400010, GTIN: 4052487062411

For dowelling with wall sleeves, core drills or breakthroughs.

## **Scope of delivery:**

- 1 piece Fixed/loose flange wall sleeve
- Bolts and nuts M20 (DIN 18533)
- Fastenings for concrete