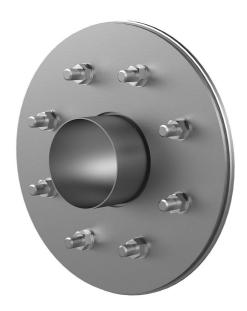

## **Scope of delivery:**

- 1 piece Fixed/loose flange wall sleeve
- Bolts and nuts M20 (DIN 18533)
- Fastenings for concrete

#### **Dimensions:**

- Standard fixed flange Øa equal to the relevant wall sleeve Øi + approx. 330 mm (for one passage)
- Standard upper length: 80 mm

## **Tightness:**

• gastight and watertight

Wall sleeve ID (mm) D1: 450

Fixed flange OD (mm) D2: 780

Loose flange OD (mm) D3: 770

Wall sleeve wall thickness (mm) S: 3

Rubber inlays

Tel. +49 7322 1333-0