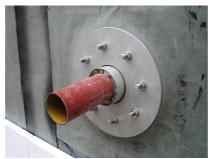

# Fixed/loose flange wall sleeve made from stainless steel

for retrofit dowelling for black tank according to DIN 18533

FLFA1x450/80/0 DIN18533 A2

: 2500400010, GTIN: 4052487062411

For dowelling with wall sleeves, core drills or breakthroughs.

## **Scope of delivery:**

- 1 piece Fixed/loose flange wall sleeve
- Bolts and nuts M20 (DIN 18533)
- Fastenings for concrete