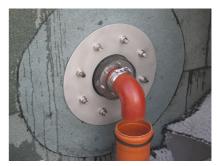

# Fixed/loose flange wall sleeve made from stainless steel

for retrofit dowelling for black tank according to DIN 18533

FLFA1x200/80/0 DIN18533 A2

: 2500400005, GTIN: 4052487062367

For dowelling with wall sleeves, core drills or breakthroughs.

## **Scope of delivery:**

- 1 piece Fixed/loose flange wall sleeve
- Bolts and nuts M20 (DIN 18533)
- Fastenings for concrete