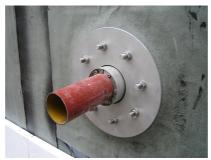

# Fixed/loose flange wall sleeve made from stainless steel

for retrofit dowelling for black tank according to DIN 18533

FLFA1x200/80/0 DIN18533 A2

: 2500400005, GTIN: 4052487062367

For dowelling with wall sleeves, core drills or breakthroughs.

## **Scope of delivery:**

- 1 piece Fixed/loose flange wall sleeve
- Bolts and nuts M20 (DIN 18533)
- Fastenings for concrete