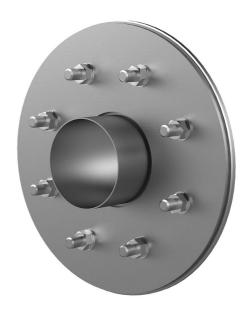

## **Scope of delivery:**

- 1 piece Fixed/loose flange wall sleeve
- Bolts and nuts M20 (DIN 18533)
- Fastenings for concrete

#### **Dimensions:**

- Standard fixed flange Øa equal to the relevant wall sleeve Øi + approx. 330 mm (for one passage)
- Standard upper length: 80 mm

## **Tightness:**

• gastight and watertight

Wall sleeve ID (mm) D1: 200

Fixed flange OD (mm) D2: 528

Loose flange OD (mm) D3: 518

Wall sleeve wall thickness (mm) 5: 2

Rubber inlays

Tel. +49 7322 1333-0