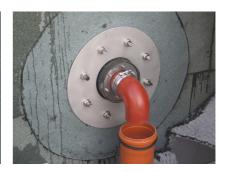

# FLFA1x125/80/0 DIN18533 A2

: 2500400003, GTIN: 4052487062343

For dowelling with wall sleeves, core drills or breakthroughs.

# **Application range:**

• DIN 18533 W2.1-E, DIN 18533 W2.2-E