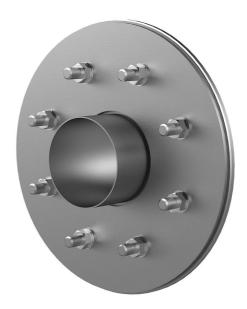

# Fixed/loose flange wall sleeve made from stainless steel

for retrofit dowelling for black tank according to DIN 18533

# FLFA1x125/80/0 DIN18533 A2

: 2500400003, GTIN: 4052487062343

For dowelling with wall sleeves, core drills or breakthroughs.

# **Scope of delivery:**

- 1 piece Fixed/loose flange wall sleeve
- Bolts and nuts M20 (DIN 18533)
- Fastenings for concrete

### **Tightness:**

• gastight and watertight

Wall sleeve ID (mm) D1: 125

Fixed flange OD (mm) D2: 450

Loose flange OD (mm) D3: 440

Wall sleeve wall thickness (mm) 5: 2

Rubber inlays

Tel. +49 7322 1333-0