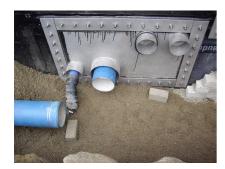

# FLFA1x125/80/0 DIN18533 A2

: 2500400003, GTIN: 4052487062343

For dowelling with wall sleeves, core drills or breakthroughs.

# **Application range:**

• DIN 18533 W2.1-E, DIN 18533 W2.2-E