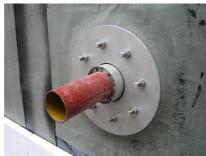

# FLFA1x125/80/0 DIN18533 A2

: 2500400003, GTIN: 4052487062343

For dowelling with wall sleeves, core drills or breakthroughs.

# **Application range:**

• DIN 18533 W2.1-E, DIN 18533 W2.2-E