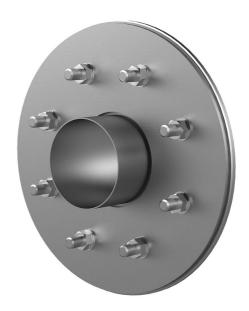

## **Scope of delivery:**

- 1 piece Fixed/loose flange wall sleeve
- Bolts and nuts M20 (DIN 18533)
- Fastenings for concrete

## **Tightness:**

• gastight and watertight

Wall sleeve ID (mm) D1: 80

Fixed flange OD (mm) D2: 405

Loose flange OD (mm) D3: 395

Wall sleeve wall thickness (mm) 5: 2

Rubber inlays

Tel. +49 7322 1333-0