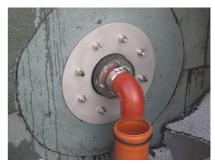

# Fixed/loose flange wall sleeve made from stainless steel

for retrofit dowelling for black tank according to DIN 18533

FLFA1x80/80/0 DIN18533 A2

: 2500400001, GTIN: 4052487062329

For dowelling with wall sleeves, core drills or breakthroughs.

#### **Dimensions:**

- Standard fixed flange Øa equal to the relevant wall sleeve Øi + approx. 330 mm (for one passage)
- Standard upper length: 80 mm