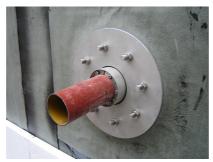

# Fixed/loose flange wall sleeve made from stainless steel

for retrofit dowelling for black tank according to DIN 18533

FLFA1x80/80/0 DIN18533 A2

: 2500400001, GTIN: 4052487062329

For dowelling with wall sleeves, core drills or breakthroughs.

#### **Dimensions:**

- Standard fixed flange Øa equal to the relevant wall sleeve Øi + approx. 330 mm (for one passage)
- Standard upper length: 80 mm