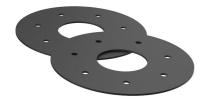

#### **Scope of delivery:**

- 1 piece Fixed/loose flange wall sleeve
- Bolts and nuts M20 (DIN 18533)
- With closing covers on both sides

#### **Material:**

- Fixed/loose flange wall sleeve: stainless steel V2A (AISI 304L) or V4A (AISI 316L)
- Closing cover: PE

## **Tightness:**

• gastight and watertight

Wall sleeve ID (mm) D1: 350

Fixed flange OD (mm) D2: 680

Loose flange OD (mm) D3: 670

Wall sleeve wall thickness (mm) S: 3

wall thickness (mm): 300

Rubber inlays