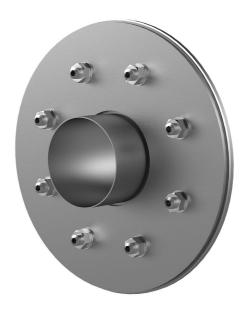

# FLFE1x350/0/300 DIN18533 A2

: 2500350300, GTIN: 4052487138338

For setting in concrete or mortar in walls, ceilings or floors.

#### **Scope of delivery:**

- 1 piece Fixed/loose flange wall sleeve
- Bolts and nuts M20 (DIN 18533)
- With closing covers on both sides

#### **Material:**

- Fixed/loose flange wall sleeve: stainless steel V2A (AISI 304L) or V4A (AISI 316L)
- Closing cover: PE

## **Tightness:**

• gastight and watertight

Wall sleeve ID (mm) D1: 350

Fixed flange OD (mm) D2: 680

Loose flange OD (mm) D3: 670

Wall sleeve wall thickness (mm) S: 3

wall thickness (mm): 300

Rubber inlays