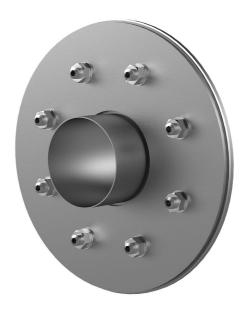

# Fixed/loose flange wall sleeve made from stainless steel

for setting in concrete for black tank according to DIN 18533

# FLFE1x250/0/300 DIN18533 A2

: 2500250300, GTIN: 4052487138192

For setting in concrete or mortar in walls, ceilings or floors.

#### **Scope of delivery:**

- 1 piece Fixed/loose flange wall sleeve
- Bolts and nuts M20 (DIN 18533)
- With closing covers on both sides

#### **Material:**

- Fixed/loose flange wall sleeve: stainless steel V2A (AISI 304L) or V4A (AISI 316L)
- Closing cover: PE

## **Tightness:**

• gastight and watertight

Wall sleeve ID (mm) D1: 250

Fixed flange OD (mm) D2: 578

Loose flange OD (mm) D3: 568

Wall sleeve wall thickness (mm) S: 2

wall thickness (mm): 300

Rubber inlays