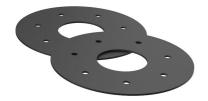

#### **Scope of delivery:**

- 1 piece Fixed/loose flange wall sleeve
- Bolts and nuts M20 (DIN 18533)
- With closing covers on both sides

#### **Material:**

- Fixed/loose flange wall sleeve: stainless steel V2A (AISI 304L) or V4A (AISI 316L)
- Closing cover: PE

## **Tightness:**

• gastight and watertight

Wall sleeve ID (mm) D1: 200

Fixed flange OD (mm) D2: 528

Loose flange OD (mm) D3: 518

Wall sleeve wall thickness (mm) S: 2

wall thickness (mm): 300

Rubber inlays