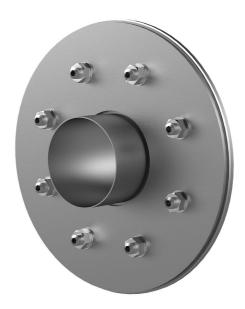

# FLFE1x200/0/300 DIN18533 A2

: 2500200300, GTIN: 4052487138123

For setting in concrete or mortar in walls, ceilings or floors.

#### **Scope of delivery:**

- 1 piece Fixed/loose flange wall sleeve
- Bolts and nuts M20 (DIN 18533)
- With closing covers on both sides

#### **Material:**

- Fixed/loose flange wall sleeve: stainless steel V2A (AISI 304L) or V4A (AISI 316L)
- Closing cover: PE

## **Tightness:**

• gastight and watertight

Wall sleeve ID (mm) D1: 200

Fixed flange OD (mm) D2: 528

Loose flange OD (mm) D3: 518

Wall sleeve wall thickness (mm) S: 2

wall thickness (mm): 300

Rubber inlays