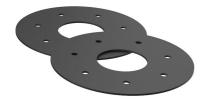

#### **Scope of delivery:**

- 1 piece Fixed/loose flange wall sleeve
- Bolts and nuts M20 (DIN 18533)
- With closing covers on both sides

#### **Material:**

- Fixed/loose flange wall sleeve: stainless steel V2A (AISI 304L) or V4A (AISI 316L)
- Closing cover: PE

## **Tightness:**

• gastight and watertight

Wall sleeve ID (mm) D1: 150

Fixed flange OD (mm) D2: 475

Loose flange OD (mm) D3: 465

Wall sleeve wall thickness (mm) S: 2

wall thickness (mm): 80

Rubber inlays