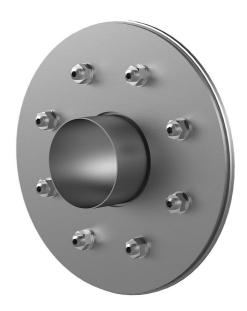

## FLFE1x150/0/80 DIN18533 A2

: 2500400026, GTIN: 4052487062572

For setting in concrete or mortar in walls, ceilings or floors.

#### **Scope of delivery:**

- 1 piece Fixed/loose flange wall sleeve
- Bolts and nuts M20 (DIN 18533)
- With closing covers on both sides

## **Tightness:**

• gastight and watertight

Wall sleeve ID (mm) D1: 150

Fixed flange OD (mm) D2: 475

Loose flange OD (mm) D3: 465

Wall sleeve wall thickness (mm) S: 2

wall thickness (mm): 80

Rubber inlays