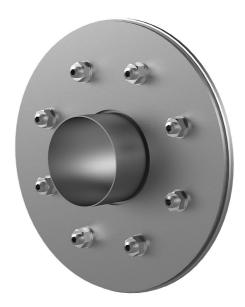

# Fixed/loose flange wall sleeve made from stainless steel

for setting in concrete for black tank according to DIN 18533

## FLFE1x500/0/500 DIN18533 A2

: 2500500500

For setting in concrete or mortar in walls, ceilings or floors.

#### **Scope of delivery:**

- 1 piece Fixed/loose flange wall sleeve
- Bolts and nuts M20 (DIN 18533)
- With closing covers on both sides

#### **Material:**

- Fixed/loose flange wall sleeve: stainless steel V2A (AISI 304L) or V4A (AISI 316L)
- Closing cover: PE

## **Tightness:**

• gastight and watertight

Wall sleeve ID (mm) D1: 500

Fixed flange OD (mm) D2: 830

Loose flange OD (mm) D3: 820

Wall sleeve wall thickness (mm) 5:

wall thickness (mm): 500

Rubber inlays