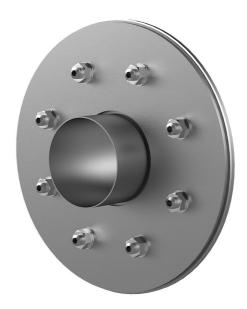

# Fixed/loose flange wall sleeve made from stainless steel

for setting in concrete for black tank according to DIN 18533

## FLFE1x500/0/400 DIN18533 A2

: 2500500400

For setting in concrete or mortar in walls, ceilings or floors.

#### **Scope of delivery:**

- 1 piece Fixed/loose flange wall sleeve
- Bolts and nuts M20 (DIN 18533)
- With closing covers on both sides

## **Tightness:**

• gastight and watertight

Wall sleeve ID (mm) D1: 500

Fixed flange OD (mm) D2: 830

Loose flange OD (mm) D3: 820

Wall sleeve wall thickness (mm) 5: 4

wall thickness (mm): 400

Rubber inlays