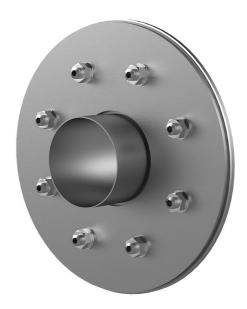

# Fixed/loose flange wall sleeve made from stainless steel

for setting in concrete for black tank according to DIN 18533

## FLFE1x500/0/365 DIN18533 A2

: 2500500365

For setting in concrete or mortar in walls, ceilings or floors.

#### **Scope of delivery:**

- 1 piece Fixed/loose flange wall sleeve
- Bolts and nuts M20 (DIN 18533)
- With closing covers on both sides

#### **Material:**

- Fixed/loose flange wall sleeve: stainless steel V2A (AISI 304L) or V4A (AISI 316L)
- Closing cover: PE

## **Tightness:**

• gastight and watertight

Wall sleeve ID (mm) D1: 500

Fixed flange OD (mm) D2: 830

Loose flange OD (mm) D3: 820

Wall sleeve wall thickness (mm) 5:

wall thickness (mm): 365

Rubber inlays