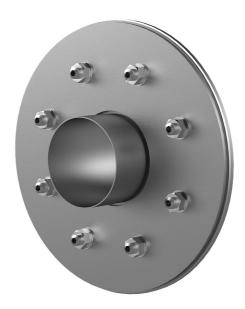

# Fixed/loose flange wall sleeve made from stainless steel

for setting in concrete for black tank according to DIN 18533

FLFE1x450/0/500 DIN18533 A2

: 2500450500

For setting in concrete or mortar in walls, ceilings or floors.

#### **Scope of delivery:**

- 1 piece Fixed/loose flange wall sleeve
- Bolts and nuts M20 (DIN 18533)
- With closing covers on both sides

#### **Material:**

- Fixed/loose flange wall sleeve: stainless steel V2A (AISI 304L) or V4A (AISI 316L)
- Closing cover: PE

## **Tightness:**

• gastight and watertight

Wall sleeve ID (mm) D1: 450

Fixed flange OD (mm) D2: 780

Loose flange OD (mm) D3: 770

Wall sleeve wall thickness (mm) S: 3

wall thickness (mm): 500

Rubber inlays