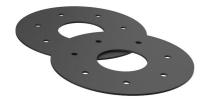

#### **Scope of delivery:**

- 1 piece Fixed/loose flange wall sleeve
- Bolts and nuts M20 (DIN 18533)
- With closing covers on both sides

## **Tightness:**

• gastight and watertight

Wall sleeve ID (mm) D1: 450

Fixed flange OD (mm) D2: 780

Loose flange OD (mm) D3: 770

Wall sleeve wall thickness (mm) S: 3

wall thickness (mm): 500

Rubber inlays