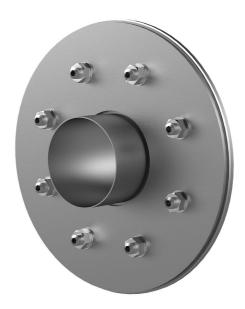

# Fixed/loose flange wall sleeve made from stainless steel

for setting in concrete for black tank according to DIN 18533

FLFE1x450/0/400 DIN18533 A2

: 2500450400

For setting in concrete or mortar in walls, ceilings or floors.

#### **Scope of delivery:**

- 1 piece Fixed/loose flange wall sleeve
- Bolts and nuts M20 (DIN 18533)
- With closing covers on both sides

#### **Material:**

- Fixed/loose flange wall sleeve: stainless steel V2A (AISI 304L) or V4A (AISI 316L)
- Closing cover: PE

## **Tightness:**

• gastight and watertight

Wall sleeve ID (mm) D1: 450
Fixed flange OD (mm) D2: 780
Loose flange OD (mm) D3: 770
Wall sleeve wall thickness (mm) S: 3

wall thickness (mm): 400

Rubber inlays