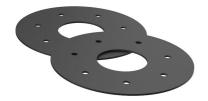

#### **Scope of delivery:**

- 1 piece Fixed/loose flange wall sleeve
- Bolts and nuts M20 (DIN 18533)
- With closing covers on both sides

## **Tightness:**

• gastight and watertight

Wall sleeve ID (mm) D1: 450
Fixed flange OD (mm) D2: 780
Loose flange OD (mm) D3: 770
Wall sleeve wall thickness (mm) S: 3

wall thickness (mm): 400

Rubber inlays