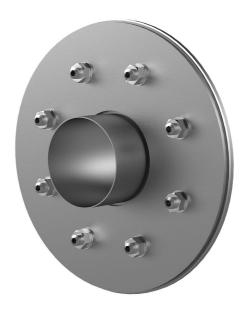

#### **Scope of delivery:**

- 1 piece Fixed/loose flange wall sleeve
- Bolts and nuts M20 (DIN 18533)
- With closing covers on both sides

#### **Material:**

- Fixed/loose flange wall sleeve: stainless steel V2A (AISI 304L) or V4A (AISI 316L)
- Closing cover: PE

## **Tightness:**

• gastight and watertight

Wall sleeve ID (mm) D1: 450

Fixed flange OD (mm) D2: 780

Loose flange OD (mm) D3: 770

Wall sleeve wall thickness (mm) S: 3

wall thickness (mm): 365

Rubber inlays