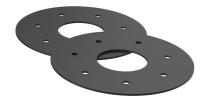

#### **Scope of delivery:**

- 1 piece Fixed/loose flange wall sleeve
- Bolts and nuts M20 (DIN 18533)
- With closing covers on both sides

#### **Material:**

- Fixed/loose flange wall sleeve: stainless steel V2A (AISI 304L) or V4A (AISI 316L)
- Closing cover: PE

## **Tightness:**

• gastight and watertight

Wall sleeve ID (mm) D1: 450

Fixed flange OD (mm) D2: 780

Loose flange OD (mm) D3: 770

Wall sleeve wall thickness (mm) S: 3

wall thickness (mm): 365

Rubber inlays