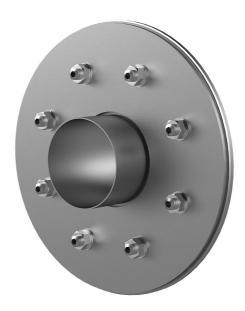

# Fixed/loose flange wall sleeve made from stainless steel

for setting in concrete for black tank according to DIN 18533

## FLFE1x450/0/300 DIN18533 A2

: 2500450300

For setting in concrete or mortar in walls, ceilings or floors.

#### **Scope of delivery:**

- 1 piece Fixed/loose flange wall sleeve
- Bolts and nuts M20 (DIN 18533)
- With closing covers on both sides

#### **Material:**

- Fixed/loose flange wall sleeve: stainless steel V2A (AISI 304L) or V4A (AISI 316L)
- Closing cover: PE

## **Tightness:**

• gastight and watertight

Wall sleeve ID (mm) D1: 450
Fixed flange OD (mm) D2: 780
Loose flange OD (mm) D3: 770
Wall sleeve wall thickness (mm) S:

wall thickness (mm): 300

Rubber inlays

Tel. +49 7322 1333-0