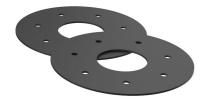

#### **Scope of delivery:**

- 1 piece Fixed/loose flange wall sleeve
- Bolts and nuts M20 (DIN 18533)
- With closing covers on both sides

#### **Material:**

- Fixed/loose flange wall sleeve: stainless steel V2A (AISI 304L) or V4A (AISI 316L)
- Closing cover: PE

Tel. +49 7322 1333-0

Fax +49 7322 1333-999