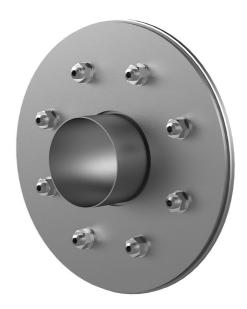

# Fixed/loose flange wall sleeve made from stainless steel

for setting in concrete for black tank according to DIN 18533

## FLFE1x450/0/250 DIN18533 A2

: 2500450250

For setting in concrete or mortar in walls, ceilings or floors.

#### **Scope of delivery:**

- 1 piece Fixed/loose flange wall sleeve
- Bolts and nuts M20 (DIN 18533)
- With closing covers on both sides

#### **Dimensions:**

• Standard fixed flange Øa equal to the relevant wall sleeve Øi + approx. 330 mm (for one passage)

#### **Material:**

- Fixed/loose flange wall sleeve: stainless steel V2A (AISI 304L) or V4A (AISI 316L)
- Closing cover: PE

## **Tightness:**

• gastight and watertight

Wall sleeve ID (mm) D1: 450
Fixed flange OD (mm) D2: 780
Loose flange OD (mm) D3: 770
Wall sleeve wall thickness (mm) S: 3
wall thickness (mm): 250

Rubber inlays