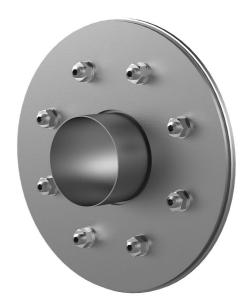

## FLFE1x450/0/240 DIN18533 A2

: 2500450240

For setting in concrete or mortar in walls, ceilings or floors.

#### **Scope of delivery:**

- 1 piece Fixed/loose flange wall sleeve
- Bolts and nuts M20 (DIN 18533)
- With closing covers on both sides

## **Tightness:**

• gastight and watertight

Wall sleeve ID (mm) D1: 450
Fixed flange OD (mm) D2: 780
Loose flange OD (mm) D3: 770
Wall sleeve wall thickness (mm) S: 3

wall thickness (mm): 240

Rubber inlays