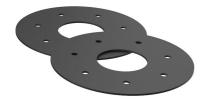

#### **Scope of delivery:**

- 1 piece Fixed/loose flange wall sleeve
- Bolts and nuts M20 (DIN 18533)
- With closing covers on both sides

## **Tightness:**

• gastight and watertight

Wall sleeve ID (mm) D1: 450
Fixed flange OD (mm) D2: 780
Loose flange OD (mm) D3: 770
Wall sleeve wall thickness (mm) S: 3

wall thickness (mm): 240

Rubber inlays