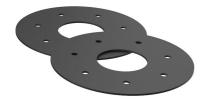

#### **Scope of delivery:**

- 1 piece Fixed/loose flange wall sleeve
- Bolts and nuts M20 (DIN 18533)
- With closing covers on both sides

## **Tightness:**

• gastight and watertight

Wall sleeve ID (mm) D1: 400
Fixed flange OD (mm) D2: 730
Loose flange OD (mm) D3: 720
Wall sleeve wall thickness (mm) S: 3
wall thickness (mm): 500

Rubber inlays