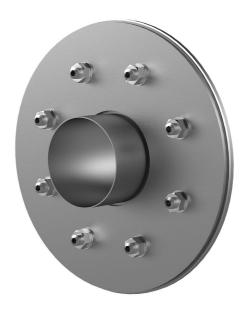

# Fixed/loose flange wall sleeve made from stainless steel

for setting in concrete for black tank according to DIN 18533

FLFE1x400/0/500 DIN18533 A2

: 2500400500

For setting in concrete or mortar in walls, ceilings or floors.

#### **Scope of delivery:**

- 1 piece Fixed/loose flange wall sleeve
- Bolts and nuts M20 (DIN 18533)
- With closing covers on both sides

## **Tightness:**

• gastight and watertight

Wall sleeve ID (mm) D1: 400
Fixed flange OD (mm) D2: 730
Loose flange OD (mm) D3: 720
Wall sleeve wall thickness (mm) S: 3
wall thickness (mm): 500

Rubber inlays